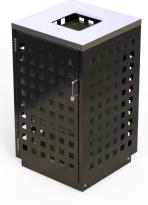

## Perforated Bin Enclosure 120L LR6158

## Specifications

| Body Material and Finish           | Perforation Type        |
|------------------------------------|-------------------------|
| Zinc Seal Powdercoated             | Square Perforations     |
| 304 Stainless Steel Satin Polished | Triangular Perforations |
| Weathering Steel Corten            | No Perforations         |
| Lid Style                          | Lid Material and Finish |
| Flat Top                           | 304 Stainless Steel     |
| Flat Top With Canopy               | Zinc Seal Powdercoated  |
| Tapered Front Recycling            |                         |
| Tapered Front Litter               |                         |
| Low Pyramid Recycling              |                         |
| High Pyramid Recycling             |                         |
| Curved Litter                      |                         |
| Curved Recycling                   |                         |
| Pyramid Front                      |                         |
| Pyramid Top                        |                         |