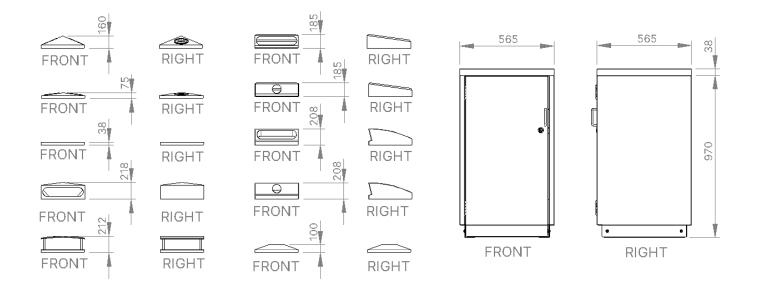

## Specifications

| Body Material and Finish           | Perforation Type        |
|------------------------------------|-------------------------|
| Zinc Seal Powdercoated             | Square Perforations     |
| 304 Stainless Steel Satin Polished | Triangular Perforations |
| Weathering Steel Corten            | No Perforations         |
| Lid Style                          | Lid Material and Finish |
| Flat Top                           | 304 Stainless Steel     |
| Flat Top With Canopy               | Zinc Seal Powdercoated  |
| Tapered Front Recycling            |                         |
| Tapered Front Litter               |                         |
| Low Pyramid Recycling              |                         |
| High Pyramid Recycling             |                         |
| Curved Litter                      |                         |
| Curved Recycling                   |                         |
| Pyramid Front                      |                         |
| Pyramid Top                        |                         |