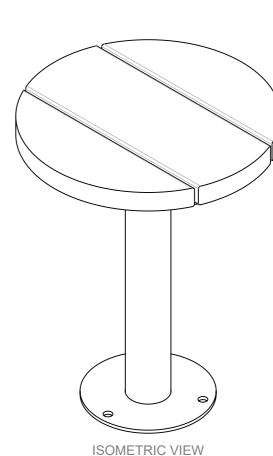

TOP VIEW

Commercial Systems Australia Pty. Ltd.

42 Orchard Street, Kilsyth South, VIC phone: (03) 9723 4111 fax: (03) 9723 3494 ail: design@commercialsystems.com.au

Model Code: TM4711 Model Description: Circular Stool. 135x30mm