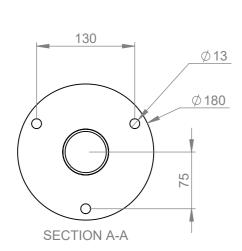

## **INSTALLATION DETAILS (RECOMMENDATIONS ONLY)**

CONCRETE FOOTING, 25MPA:

- 1 QTY AT 300 X 300 X 300mm MINIMUM FOOTING SIZE
- BOLT DOWN TO FOOTINGS WITH 3 QTY 12mm X 75mm DYNABOLTS OR SIMILAR
- FOR EXTENDED LEG SET LEG INTO FOOTINGS OR
- 1 QTY CONCRETE SLAB 150mm THICK
- BOLT DOWN TO FOOTINGS WITH 3 QTY 12mm X 75mm DYNABOLTS OR SIMILAR