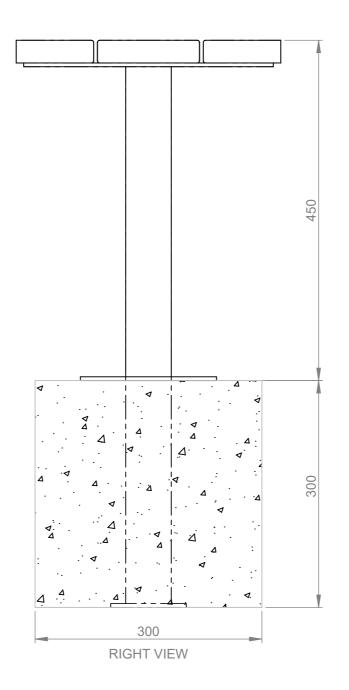

## **INSTALLATION DETAILS (RECOMMENDATIONS ONLY)**

CONCRETE FOOTING, 25MPA:

- 1 QTY AT 300 X 300 X 300mm MINIMUM FOOTING SIZE
- BOLT DOWN TO FOOTINGS WITH 3 QTY 12mm X 75mm DYNABOLTS OR SIMILAR
- FOR EXTENDED LEG SET LEG INTO FOOTINGS OR
- 1 QTY CONCRETE SLAB 150mm THICK
- BOLT DOWN TO FOOTINGS WITH 3 QTY 12mm X 75mm DYNABOLTS OR SIMILAR

## Drawing: CS7627

Sheet Number: 9 Sheet Description: Install

Drawn By: M.Shevchuk
Date Drawn: 31/08/2021

SCALE 1:5

ALL DIMENSIONS IN MILLIMETERS
UNLESS OTHERWISE STATED
ALL PARTS CENTRED UNLESS SPECIFIED