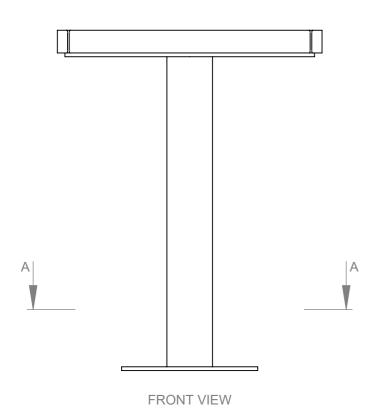

TOP VIEW

Commercial Systems Australia Pty. Ltd.

42 Orchard Street, Kilsyth South, VIC phone: (03) 9723 4111 fax: (03) 9723 3494 ail: design@commercialsystems.com.au

Model Code: TM4711 Model Description: Circular Stool. 135x30mm