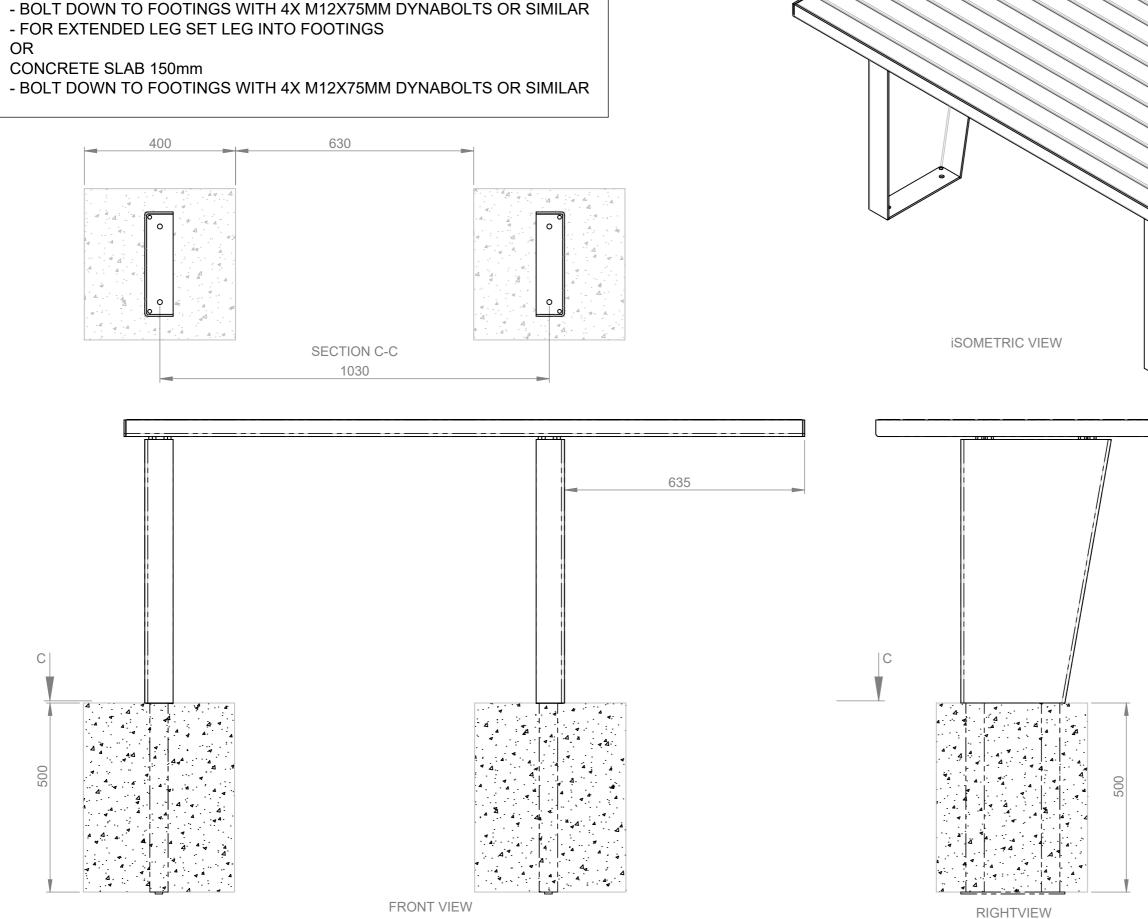

## **INSTALLATION DETAILS (RECOMMENDATIONS ONLY)**

CONCRETE FOOTING, 25MPA:

## 2 QTY AT 400 X 400 X 500mm MINIMUM FOOTING SIZE

Commercial Systems Australia Pty. Ltd.

42 Orchard Street, Kilsyth South, VIC phone: (03) 9723 4111 fax: (03) 9723 3494 mail: design@commercialsystems.com.au

Model Code: TM4702-WA Model Description:

Lisboa Table. Wheelchair Access

## Drawing: CS8150

Sheet Number: 6 Sheet Description: Install

Drawn By: M.Shevchuk
Date Drawn: 16/05/2022
Revision Number: 0
Revision Details:

ALL DIMENSIONS IN MILLIMETERS
UNLESS OTHERWISE STATED
ALL PARTS CENTRED UNLESS SPECIFIED

## TOLERANCES

SCALE 1:10

X +/- 1mm X.X +/- 0.5mm X.XX +/- 0.05mm