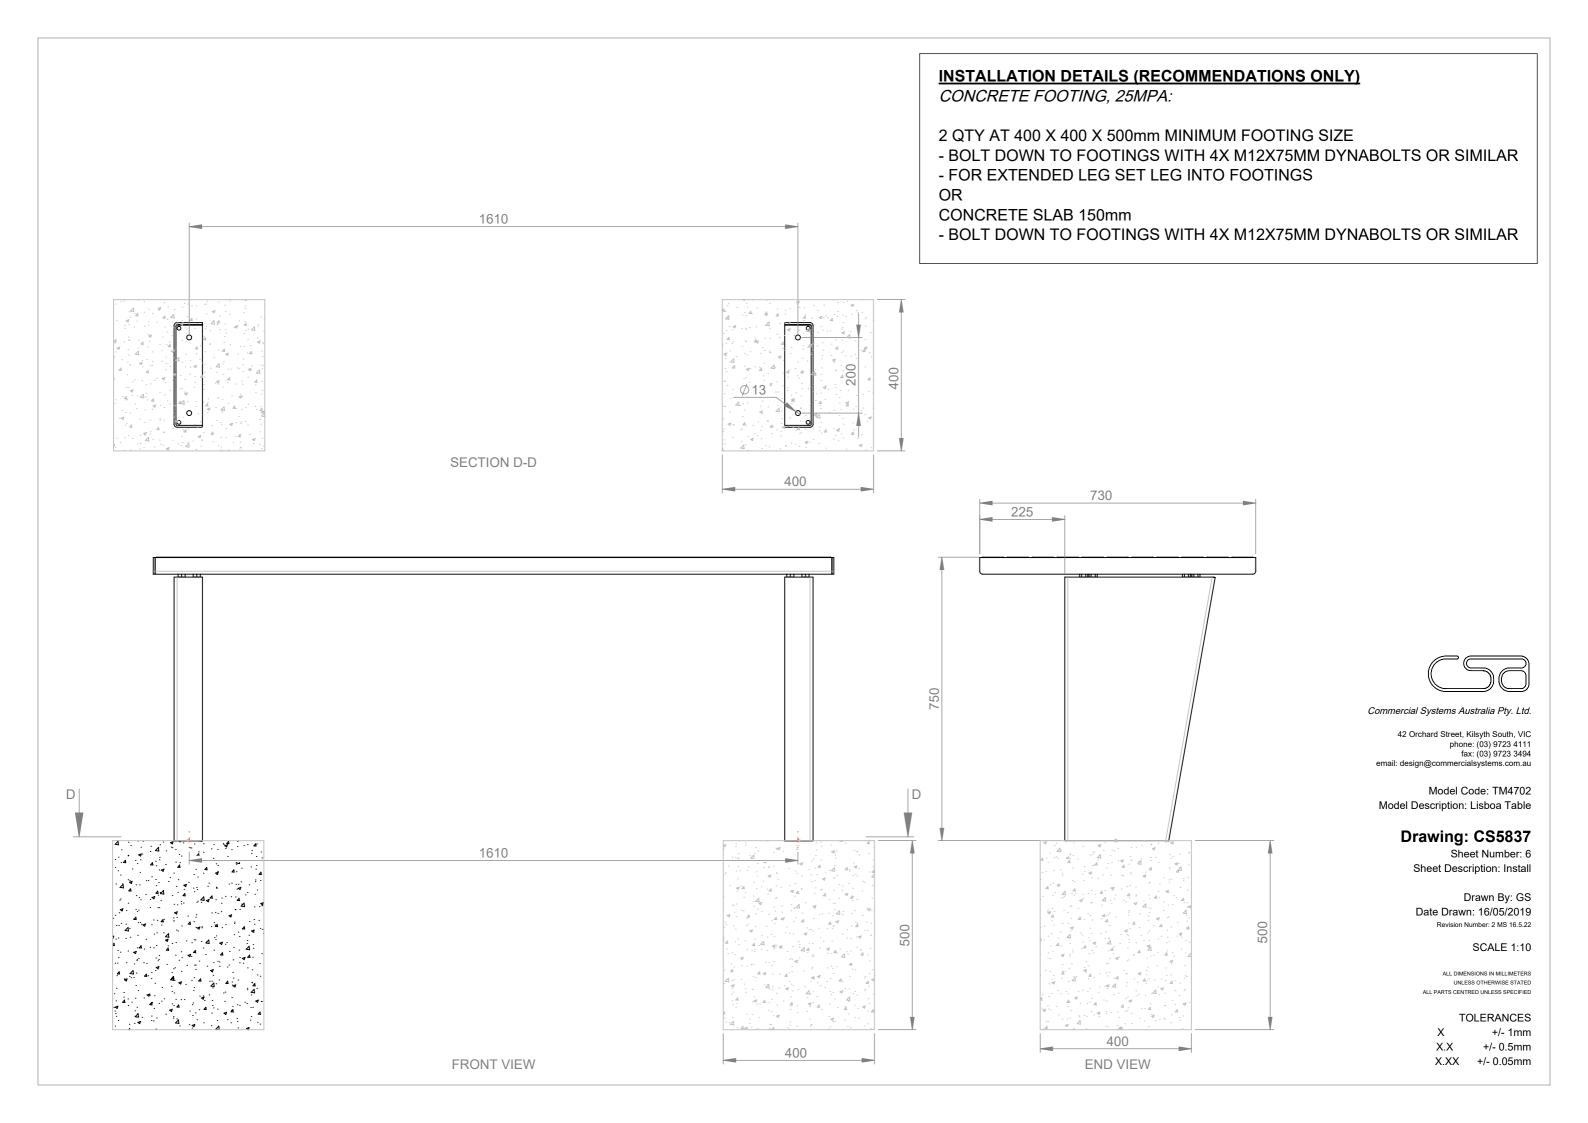

## **INSTALLATION DETAILS (RECOMMENDATIONS ONLY)**

CONCRETE FOOTING, 25MPA:

## 2 QTY AT 400 X 400 X 500mm MINIMUM FOOTING SIZE

Commercial Systems Australia Pty. Ltd.

42 Orchard Street, Kilsyth South, VIC phone: (03) 9723 4111 fax: (03) 9723 3494 mail: design@commercialsystems.com.au

Model Code: TM4702-WA Model Description:

Lisboa Table. Wheelchair Access

## Drawing: CS8150

Sheet Number: 6 Sheet Description: Install

Drawn By: M.Shevchuk
Date Drawn: 16/05/2022
Revision Number: 0
Revision Details:

ALL DIMENSIONS IN MILLIMETERS
UNLESS OTHERWISE STATED
ALL PARTS CENTRED UNLESS SPECIFIED

## TOLERANCES

SCALE 1:10

X +/- 1mm X.X +/- 0.5mm X.XX +/- 0.05mm