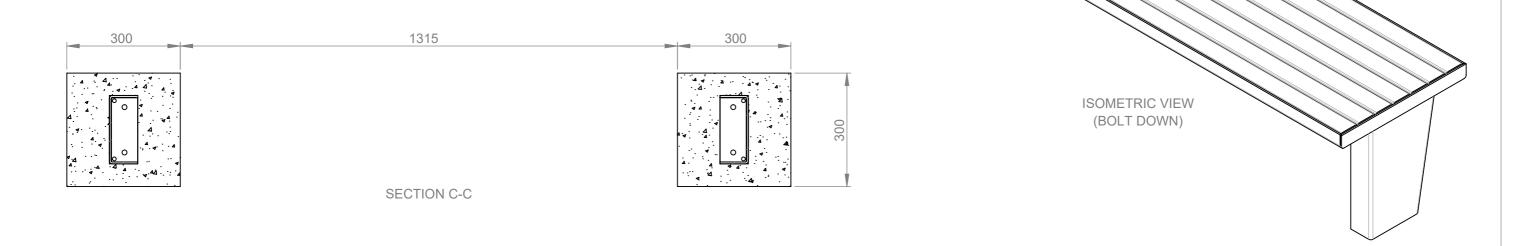

## **INSTALLATION DETAILS (RECOMMENDATIONS ONLY)**

CONCRETE FOOTING, 25MPA:

- 2 QTY AT 300L X 300W X 320DMM MINIMUM FOOTING SIZE
- BOLT DOWN TO FOOTINGS WITH 4X M12X75MM DYNABOLTS OR SIMILAR
- FOR EXTENDED LEG SET LEG INTO FOOTINGS OR
- 1 QTY CONCRETE SLAB 100mm THICK
- BOLT DOWN TO FOOTINGS WITH 4X M12X75MM DYNABOLTS OR SIMILAR

**END VIEW** 

FRONT VIEW

Commercial Systems Australia Pty. Ltd.

42 Orchard Street, Kilsyth South, VIC phone: (03) 9723 4111 fax: (03) 9723 3494 email: design@commercialsystems.com.au

Model Code: TM4701 Model Description: Lisboa Bench