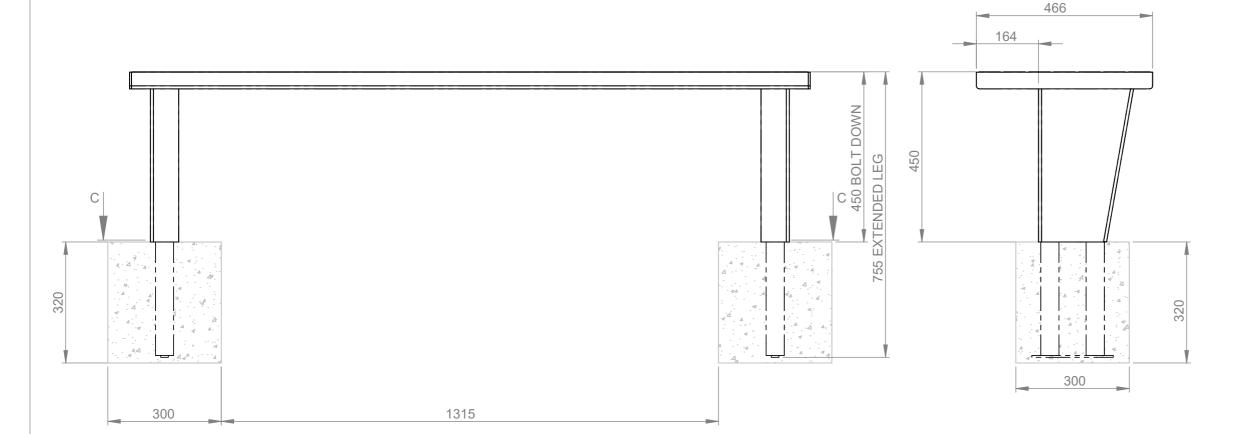

## **INSTALLATION DETAILS (RECOMMENDATIONS ONLY)**

CONCRETE FOOTING, 25MPA:

- 2 QTY AT 300L X 300W X 320DMM MINIMUM FOOTING SIZE
- BOLT DOWN TO FOOTINGS WITH 4X M12X75MM DYNABOLTS OR SIMILAR
- FOR EXTENDED LEG SET LEG INTO FOOTINGS OR
- 1 QTY CONCRETE SLAB 100mm THICK
- BOLT DOWN TO FOOTINGS WITH 4X M12X75MM DYNABOLTS OR SIMILAR

**END VIEW** 

FRONT VIEW

Commercial Systems Australia Pty. Ltd.

42 Orchard Street, Kilsyth South, VIC phone: (03) 9723 4111 fax: (03) 9723 3494 email: design@commercialsystems.com.au

Model Code: TM4701 Model Description: Lisboa Bench