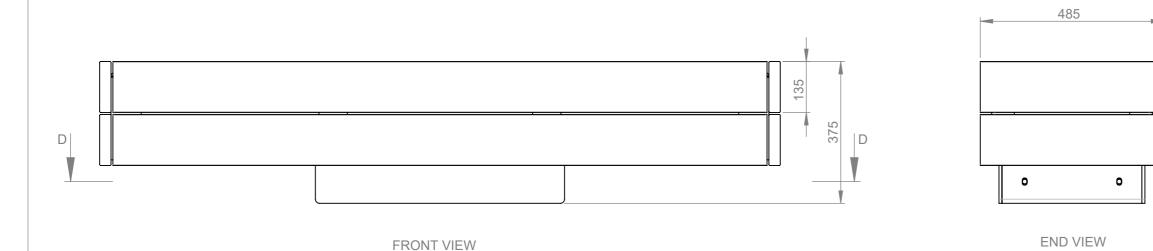

Commercial Systems Australia Pty. Ltd.

42 Orchard Street, Kilsyth South, VIC phone: (03) 9723 4111 fax: (03) 9723 3494 email: design@commercialsystems.com.au

Model Code: TM4530 Model Description: Wharf Bench. 135x30mm