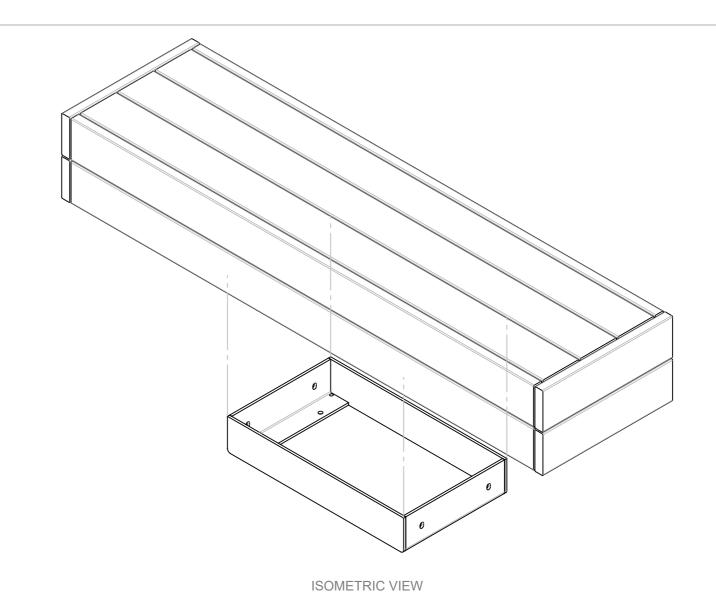

## INSTALLATION DETAILS (RECOMMENDATIONS ONLY) CONCRETE FOOTINGS, 25MPA:

- ONE 800X500X300MM MINIMUM FOOTING SIZE BOLT DOWN TO FOOTINGS WITH 4X M12X75MM DYNABOLTS OR SIMILAR CONCRETE SLAB, 25MPA:
- ONE 150mm (MINIMUM) THICK SLAB RECOMMENDED
- 1 FIX BASE FRAME TO FOOTING OR SLAB WITH DYNABOLT OR SIMILAR (NOT SUPPLIED) PACK UNDERNEATH TO LEVEL BASE AS REQUIRED.
- 2 FIX BENCH TO BASE FRAME WITH SUPPLIED M12 FIXINGS

Commercial Systems Australia Pty. Ltd.

42 Orchard Street, Kilsyth South, VIC phone: (03) 9723 4111 fax: (03) 9723 3494 email: design@commercialsystems.com.au

Model Code: TM4530 Model Description: Wharf Bench. 135x30mm