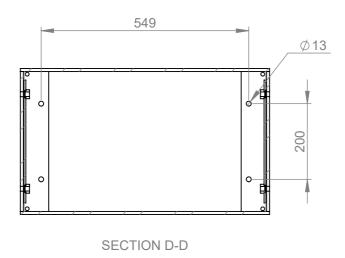

## INSTALLATION DETAILS (RECOMMENDATIONS ONLY) CONCRETE FOOTINGS, 25MPA:

- ONE 800X500X300MM MINIMUM FOOTING SIZE BOLT DOWN TO FOOTINGS WITH 4X M12X75MM DYNABOLTS OR SIMILAR CONCRETE SLAB, 25MPA:
- ONE 150mm (MINIMUM) THICK SLAB RECOMMENDED
- 1 FIX BASE FRAME TO FOOTING OR SLAB WITH DYNABOLT OR SIMILAR (NOT SUPPLIED) PACK UNDERNEATH TO LEVEL BASE AS REQUIRED.
- 2 FIX BENCH TO BASE FRAME WITH SUPPLIED M12 FIXINGS