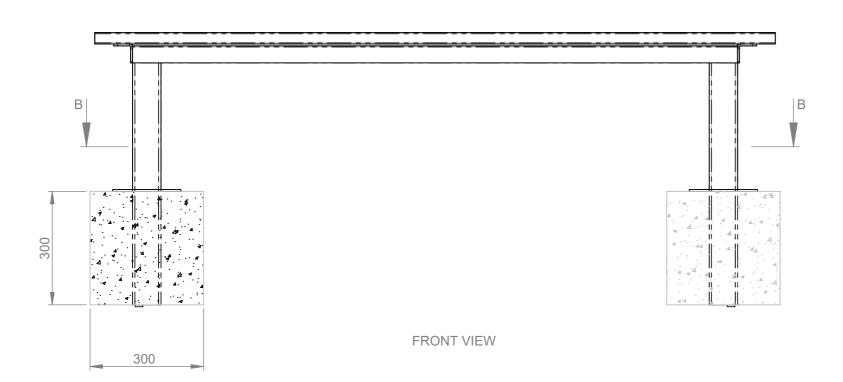

## **INSTALLATION DETAILS (RECOMMENDATIONS ONLY)**

CONCRETE FOOTING, 25MPA:

- 2 QTY AT 300 X 300 X 300mm MINIMUM FOOTING SIZE
- BOLT DOWN TO FOOTINGS WITH 4X M12X75MM DYNABOLTS PER LEG OR SIMILAR
- FOR EXTENDED LEG SET LEG INTO FOOTINGS OR
- 1 QTY CONCRETE SLAB MIN 100mm THICK
- BOLT DOWN TO FOOTINGS WITH 4X M12X75MM PER LEG DYNABOLTS OR SIMILAR