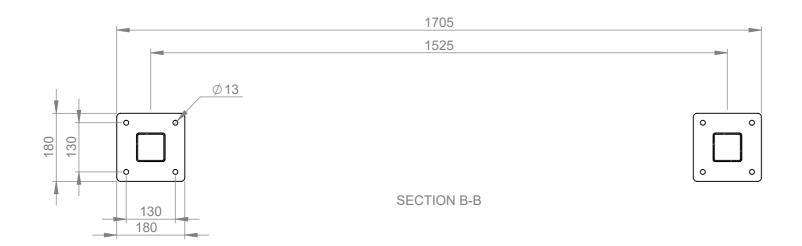

## **INSTALLATION DETAILS (RECOMMENDATIONS ONLY)**

CONCRETE FOOTING, 25MPA:

- 2 QTY AT 300 X 300 X 300mm MINIMUM FOOTING SIZE
- BOLT DOWN TO FOOTINGS WITH 4X M12X75MM DYNABOLTS PER LEG OR SIMILAR
- FOR EXTENDED LEG SET LEG INTO FOOTINGS OR
- 1 QTY CONCRETE SLAB MIN 100mm THICK
- BOLT DOWN TO FOOTINGS WITH 4X M12X75MM PER LEG DYNABOLTS OR SIMILAR