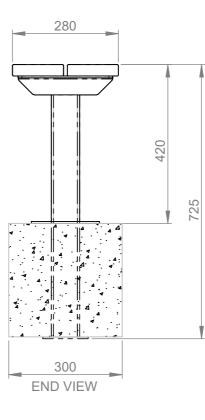

## **INSTALLATION DETAILS (RECOMMENDATIONS ONLY)**

CONCRETE FOOTING, 25MPA:

- 2 QTY AT 300 X 300 X 300mm MINIMUM FOOTING SIZE
- BOLT DOWN TO FOOTINGS WITH 4X M12X75MM DYNABOLTS PER LEG OR SIMILAR
- FOR EXTENDED LEG SET LEG INTO FOOTINGS OR
- 1 QTY CONCRETE SLAB MIN 100mm THICK
- BOLT DOWN TO FOOTINGS WITH 4X M12X75MM PER LEG DYNABOLTS OR SIMILAR