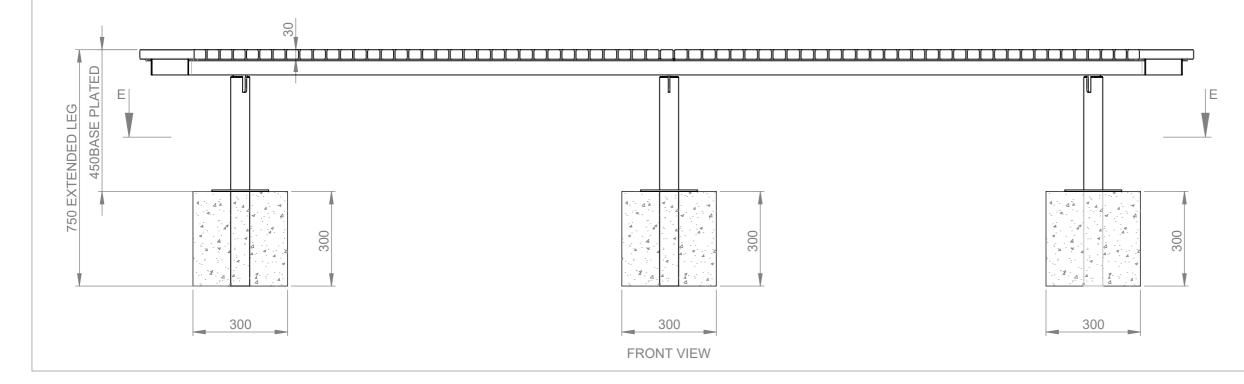

Model Code: TM4352 Model Description: Berwick Bench 3m

## Drawing: CS5190

Sheet Number: 0 Sheet Description: Install Drawing

> Drawn By: M.Shevchuk Date Drawn: 16/09/2019 Revision Number: GS01.10.19 Revision Details: N/A SCALE 1:12

ALL DIMENSIONS IN MILLIMETERS UNLESS OTHERWISE STATED ALL PARTS CENTRED UNLESS SPECIFIED