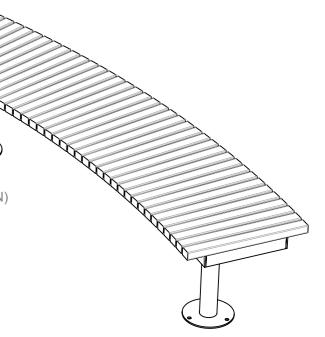

## TOLERANCES

+/- 1mm X.X +/- 0.5mm X.XX +/- 0.05mm

PERSPECTIVE VIEW (BASE PLATED SHOWN)

Commercial Systems Australia Pty. Ltd.

42 Orchard Street, Kilsyth South, VIC phone: (03) 9723 4111 fax: (03) 9723 3494 email: design@commercialsystems.com.au