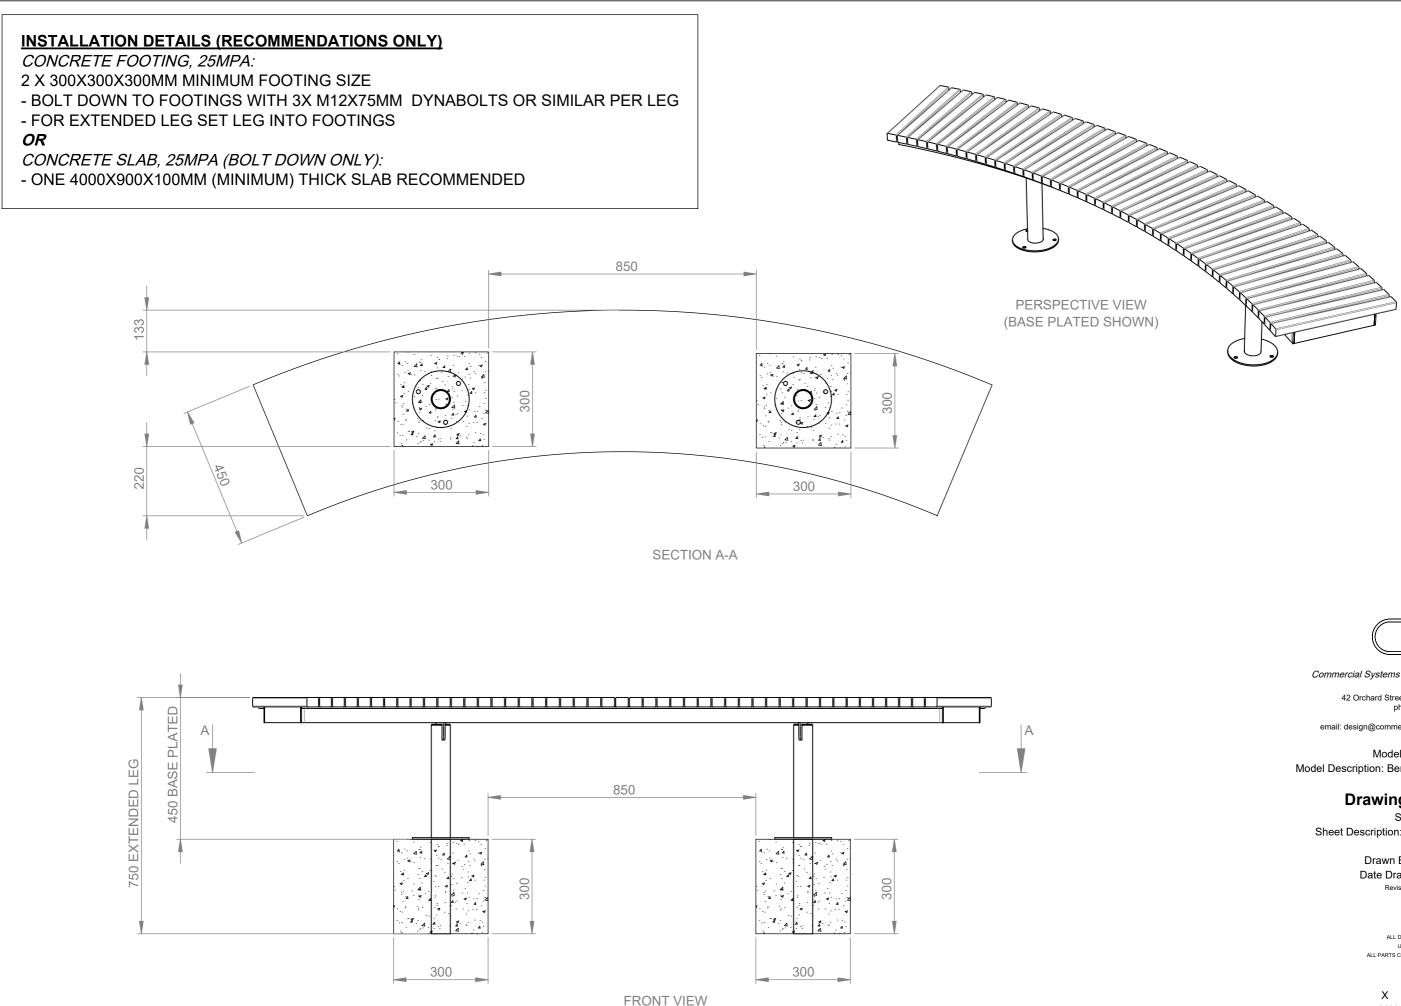

Commercial Systems Australia Pty. Ltd.

42 Orchard Street, Kilsyth South, VIC phone: (03) 9723 4111 fax: (03) 9723 3494 email: design@commercialsystems.com.au

Model Code: TM4351 Model Description: Berwick Bench 2m

## Drawing: CS5188

Sheet Number: 0 Sheet Description: Install Drawing

> Drawn By: M.Shevchuk Date Drawn: 16/09/2019 Revision Number: GS01.10.19 Revision Details: N/A SCALE 1:12

ALL DIMENSIONS IN MILLIMETERS UNLESS OTHERWISE STATED ALL PARTS CENTRED UNLESS SPECIFIED