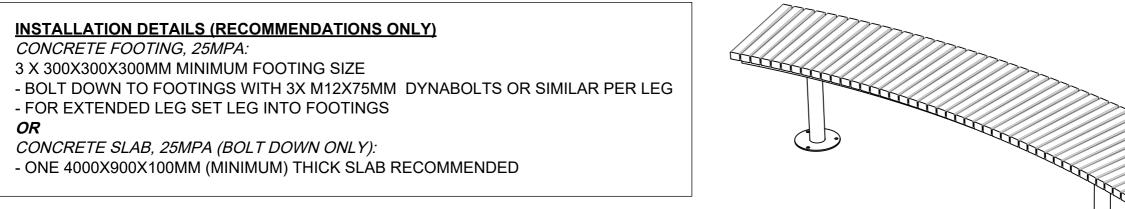

Model Code: TM4352 Model Description: Berwick Bench 3m

## Drawing: CS5190

Sheet Number: 0 Sheet Description: Install Drawing

> Drawn By: M.Shevchuk Date Drawn: 16/09/2019 Revision Number: GS01.10.19 Revision Details: N/A SCALE 1:12

ALL DIMENSIONS IN MILLIMETERS UNLESS OTHERWISE STATED ALL PARTS CENTRED UNLESS SPECIFIED