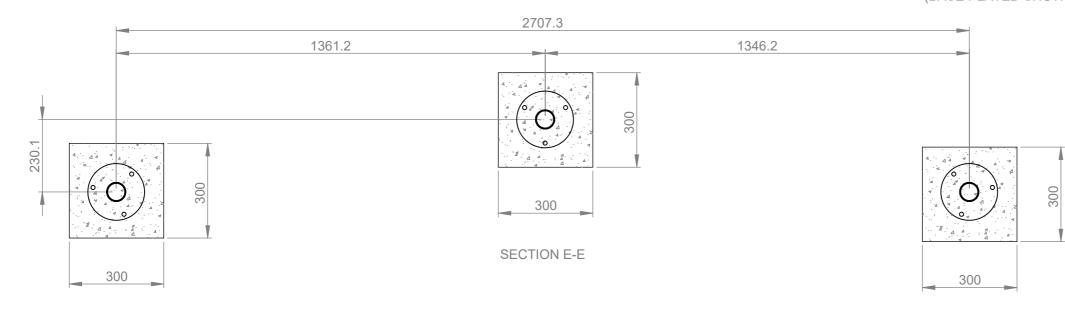

Model Code: TM4352 Model Description: Berwick Bench 3m

## Drawing: CS5190

Sheet Number: 0 Sheet Description: Install Drawing

> Drawn By: M.Shevchuk Date Drawn: 16/09/2019 Revision Number: GS01.10.19 Revision Details: N/A SCALE 1:12

ALL DIMENSIONS IN MILLIMETERS UNLESS OTHERWISE STATED ALL PARTS CENTRED UNLESS SPECIFIED