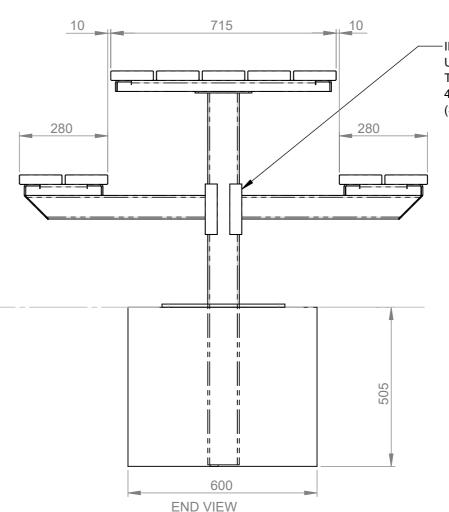

FRONT VIEW

-IF ARMS SUPPLIED UNASSEMBLED. FIX THROUGH TABLE LEG WITH 4XM12 BOLT ASSEMBLIES (SUPPLIED)

Commercial Systems Australia Pty. Ltd.

42 Orchard Street, Kilsyth South, VIC phone: (03) 9723 4111 fax: (03) 9723 3494 email: design@commercialsystems.com.au