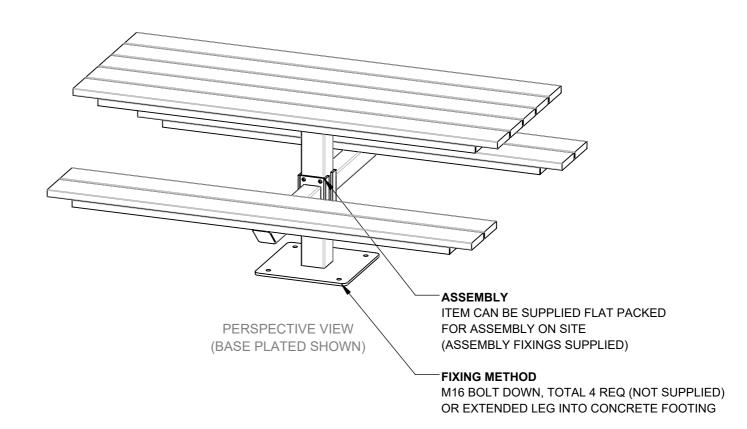

## INSTALLATION DETAILS (RECOMMENDATIONS ONLY) SITE CONDITIONS MAY REQUIRE LARGER FOOTINGS

CONCRETE FOOTING, 25MPA:

- 1 QTY AT 600L X 600W X 500D mm MINIMUM FOOTING SIZE
- BOLT DOWN TO FOOTINGS WITH 4X M16X100MM DYNABOLTS OR SIMILAR
- FOR EXTENDED LEG SET LEG INTO FOOTING OR
- 1 QTY CONCRETE SLAB MIN 150mm THICK
- BOLT DOWN TO FOOTINGS WITH 4X M16X100MM DYNABOLTS OR SIMILAR

FRONT VIEW

-IF ARMS SUPPLIED UNASSEMBLED. FIX THROUGH TABLE LEG WITH 4XM12 BOLT ASSEMBLIES (SUPPLIED)

Commercial Systems Australia Pty. Ltd.

42 Orchard Street, Kilsyth South, VIC phone: (03) 9723 4111 fax: (03) 9723 3494 email: design@commercialsystems.com.au