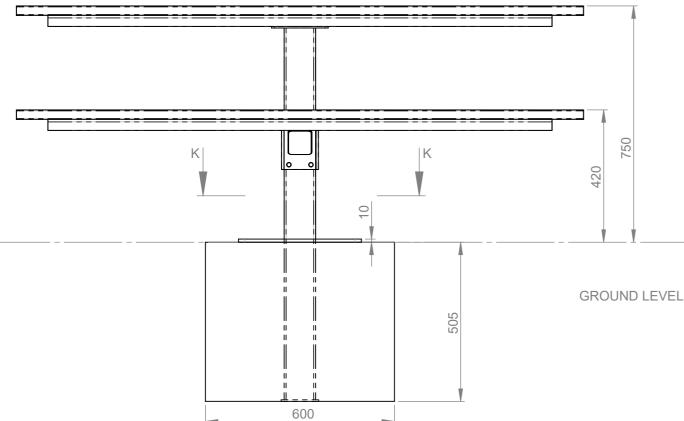

## INSTALLATION DETAILS (RECOMMENDATIONS ONLY) SITE CONDITIONS MAY REQUIRE LARGER FOOTINGS

CONCRETE FOOTING, 25MPA:

- 1 QTY AT 600L X 600W X 500D mm MINIMUM FOOTING SIZE
- BOLT DOWN TO FOOTINGS WITH 4X M16X100MM DYNABOLTS OR SIMILAR
- FOR EXTENDED LEG SET LEG INTO FOOTING OR
- 1 QTY CONCRETE SLAB MIN 150mm THICK
- BOLT DOWN TO FOOTINGS WITH 4X M16X100MM DYNABOLTS OR SIMILAR

FRONT VIEW

-IF ARMS SUPPLIED UNASSEMBLED. FIX THROUGH TABLE LEG WITH 4XM12 BOLT ASSEMBLIES (SUPPLIED)

Commercial Systems Australia Pty. Ltd.

42 Orchard Street, Kilsyth South, VIC phone: (03) 9723 4111 fax: (03) 9723 3494 email: design@commercialsystems.com.au