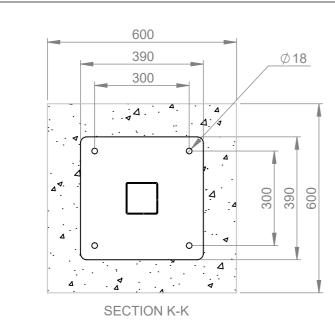

## INSTALLATION DETAILS (RECOMMENDATIONS ONLY) SITE CONDITIONS MAY REQUIRE LARGER FOOTINGS

CONCRETE FOOTING, 25MPA:

- 1 QTY AT 600L X 600W X 500D mm MINIMUM FOOTING SIZE
- BOLT DOWN TO FOOTINGS WITH 4X M16X100MM DYNABOLTS OR SIMILAR
- FOR EXTENDED LEG SET LEG INTO FOOTING OR
- 1 QTY CONCRETE SLAB MIN 150mm THICK
- BOLT DOWN TO FOOTINGS WITH 4X M16X100MM DYNABOLTS OR SIMILAR