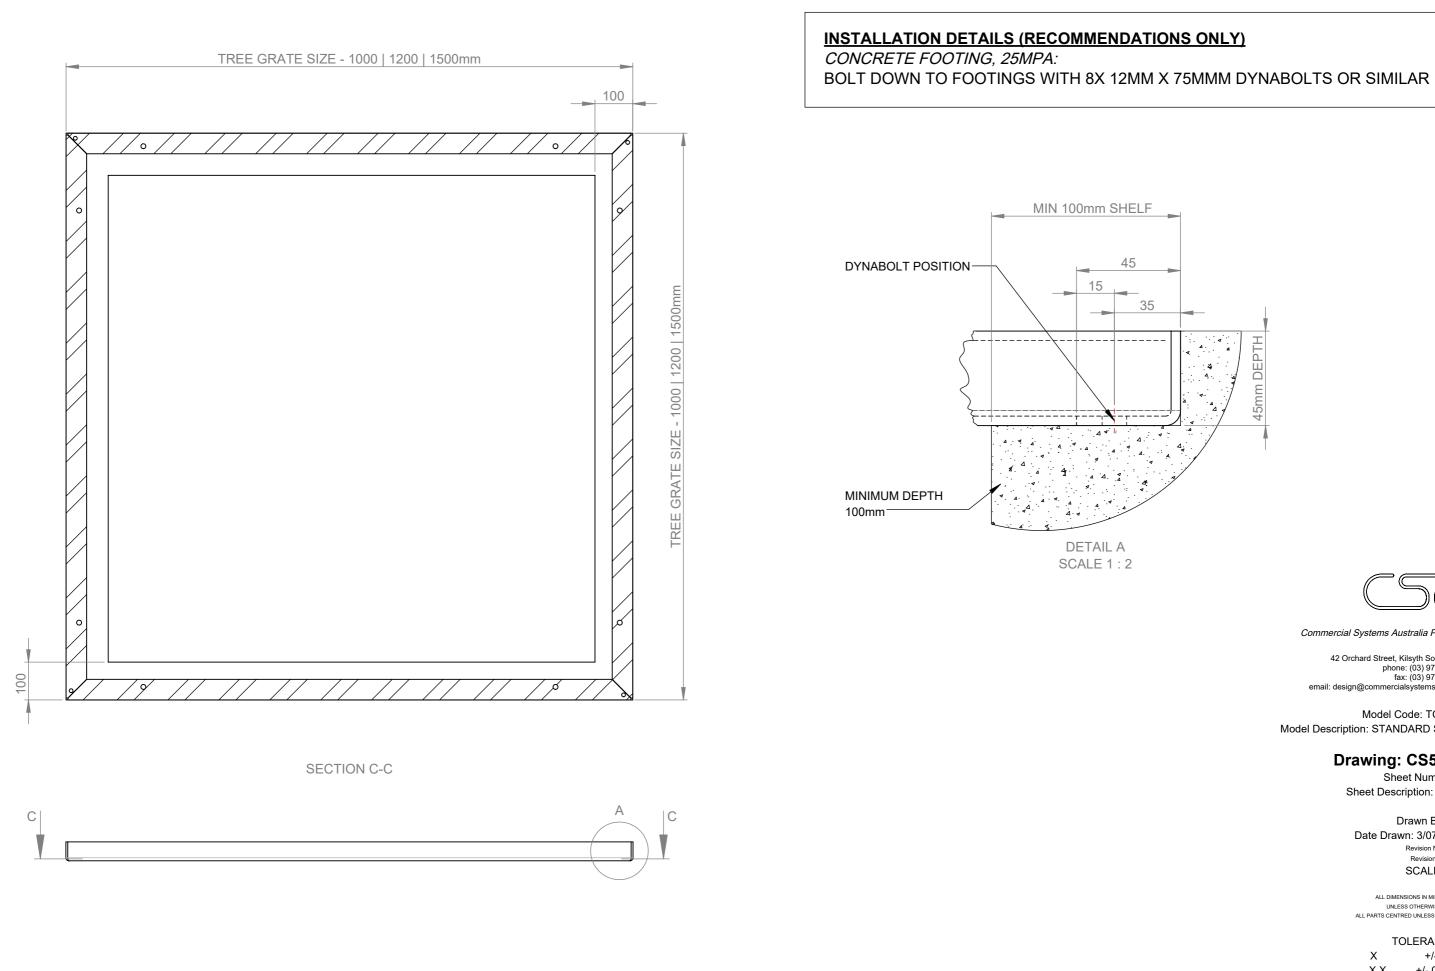

Commercial Systems Australia Pty. Ltd.

42 Orchard Street, Kilsyth South, VIC phone: (03) 9723 4111 fax: (03) 9723 3494 email: design@commercialsystems.com.au

Model Code: TG1084 Model Description: STANDARD SIZES

# Drawing: CS5986

Sheet Number: 0 Sheet Description: Install

Drawn By: GS Date Drawn: 3/07/2019 Revision Number: 0 Revision Details: -SCALE 1:10

ALL DIMENSIONS IN MILLIMETERS UNLESS OTHERWISE STATED ALL PARTS CENTRED UNLESS SPECIFIED

Х

TOLERANCES +/- 1mm +/- 0.5mm X.X X.XX +/- 0.05mm

Drawn By: GS Date Drawn: 3/07/2019 Revision Number: 0 Revision Details: -SCALE 1:12

ALL DIMENSIONS IN MILLIMETERS UNLESS OTHERWISE STATED ALL PARTS CENTRED UNLESS SPECIFIED

Х

TOLERANCES +/- 1mm X.X +/- 0.5mm X.XX +/- 0.05mm