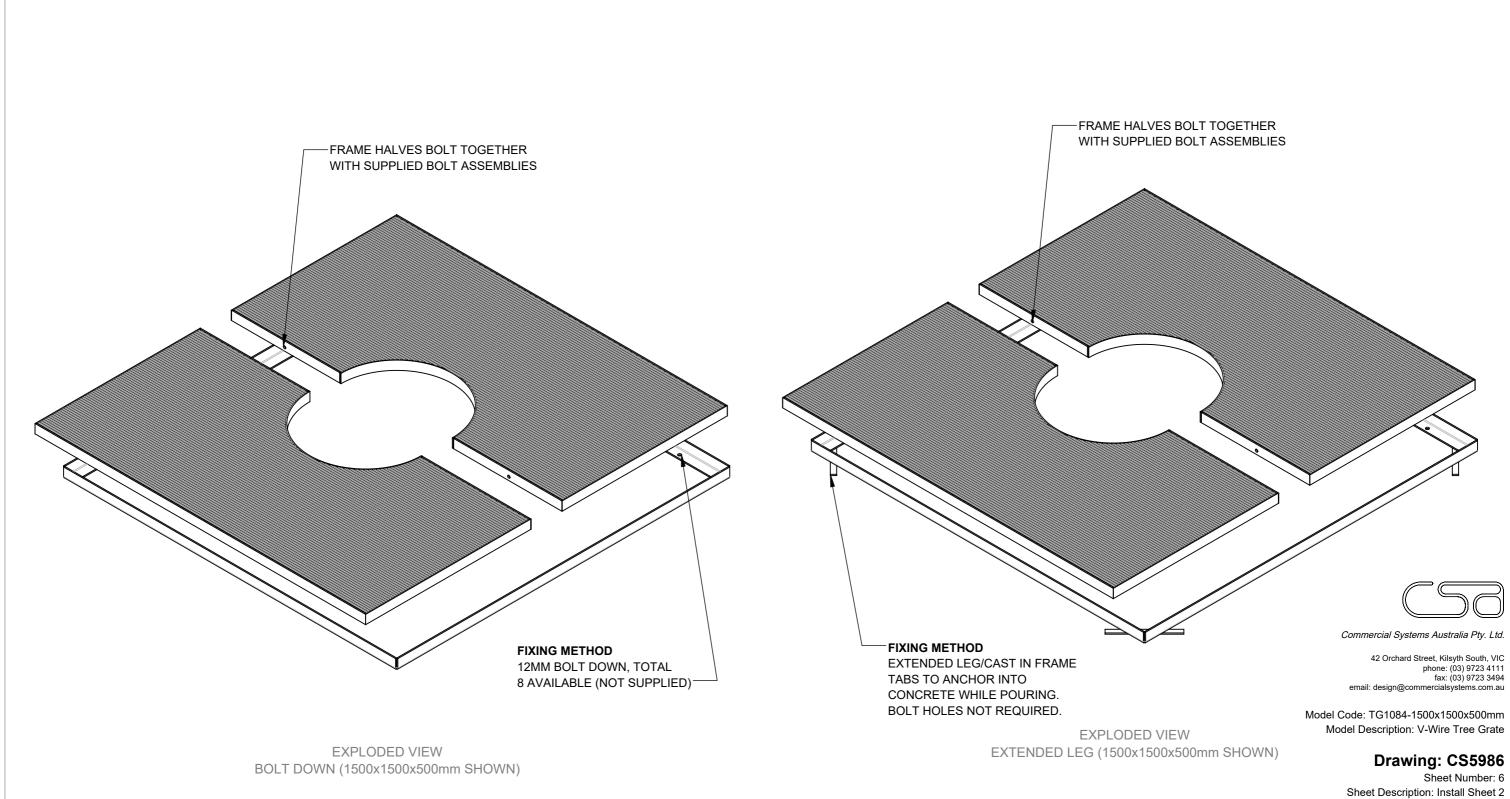

Commercial Systems Australia Pty. Ltd.

42 Orchard Street, Kilsyth South, VIC phone: (03) 9723 4111 fax: (03) 9723 3494 email: design@commercialsystems.com.au

Model Code: TG1084 Model Description: STANDARD SIZES

# Drawing: CS5986

Sheet Number: 0 Sheet Description: Install

Drawn By: GS Date Drawn: 3/07/2019 Revision Number: 0 Revision Details: -SCALE 1:10

ALL DIMENSIONS IN MILLIMETERS UNLESS OTHERWISE STATED ALL PARTS CENTRED UNLESS SPECIFIED

Х

TOLERANCES +/- 1mm +/- 0.5mm X.X X.XX +/- 0.05mm

Drawn By: GS Date Drawn: 3/07/2019 Revision Number: 0 Revision Details: -SCALE 1:12

ALL DIMENSIONS IN MILLIMETERS UNLESS OTHERWISE STATED ALL PARTS CENTRED UNLESS SPECIFIED

Х

TOLERANCES +/- 1mm X.X +/- 0.5mm X.XX +/- 0.05mm