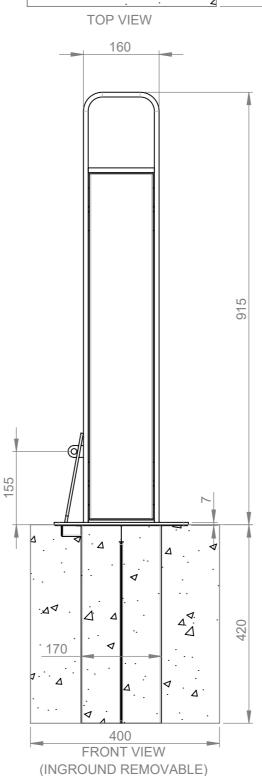

## REMOVABLE BOLLARD (INGROUND SLEEVE)

SET SLEEVE INTO FOOTING

- L400MM X W300MM X H420MM MINIMUM FOOTING SIZE

Commercial Systems Australia Pty. Ltd.

42 Orchard Street, Kilsyth South, VIC phone: (03) 9723 4111 fax: (03) 9723 3494 ail: design@commercialsystems.com.au