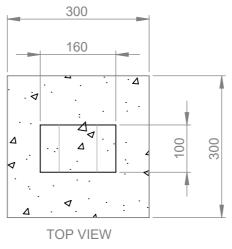

#### **EXTENDED LEG**

SET LEG INTO FOOTING

- L300MM X W300MM X H400MM MINIMUM FOOTING SIZE