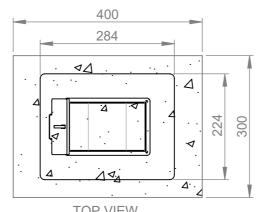

## REMOVABLE BOLLARD (INGROUND SLEEVE)

SET SLEEVE INTO FOOTING

- L400MM X W300MM X H420MM MINIMUM FOOTING SIZE

Commercial Systems Australia Pty. Ltd.

42 Orchard Street, Kilsyth South, VIC phone: (03) 9723 4111 fax: (03) 9723 3494 ail: design@commercialsystems.com.au