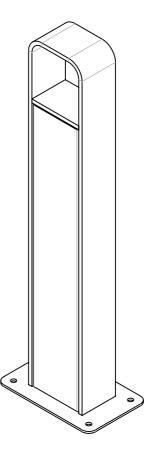

Model Code: SB2110 Model Description: Nexus Bollard

### Drawing: CS9338 Sheet Number: 20

Sheet Number: 20 Sheet Description: Install

Drawn By: GS Date Drawn: 18/10/2023 Revision Number: 1

SCALE 1:8

ALL DIMENSIONS IN MILLIMETERS
UNLESS OTHERWISE STATED
ALL PARTS CENTRED UNLESS SPECIFIED