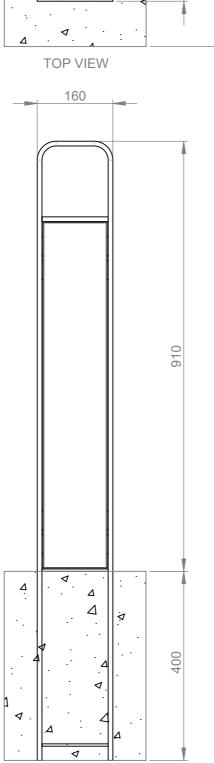

#### **EXTENDED LEG**

SET LEG INTO FOOTING

- L300MM X W300MM X H400MM MINIMUM FOOTING SIZE