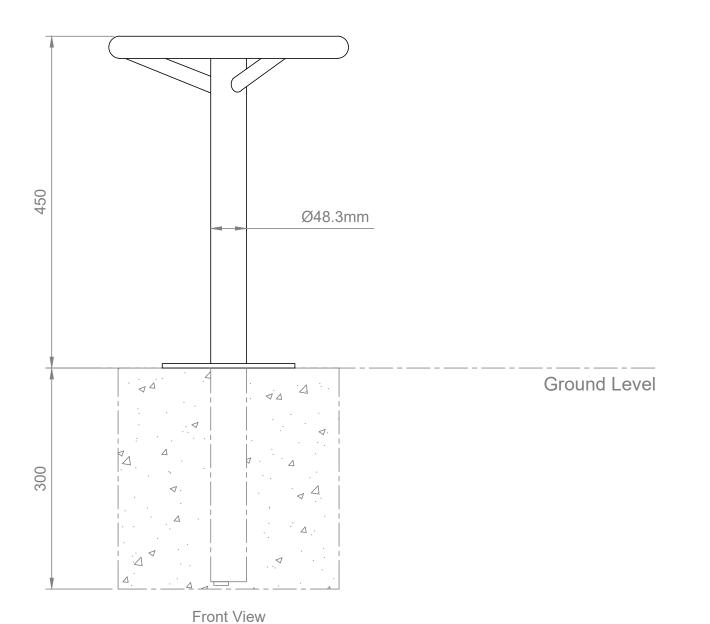

## **INSTALLATION DETAILS (Recommendations only)**

Concrete footings, 25mPa:

- One 300x300x300mm minimum footing size
- Bolt down to footings with 3x M12x75mm Dynabolts or similar
- For extended leg option, set product(s) into footings

Concrete slab, 25mPa:

- One 500x500x100mm (minimum) thick slab recommended

Commercial Systems Australia Pty. Ltd.

42 Orchard St, Kilsyth South, VIC phone: (03) 9723 4111 fax: (03) 9723 3494 nail: design@commercialsystems.com.au