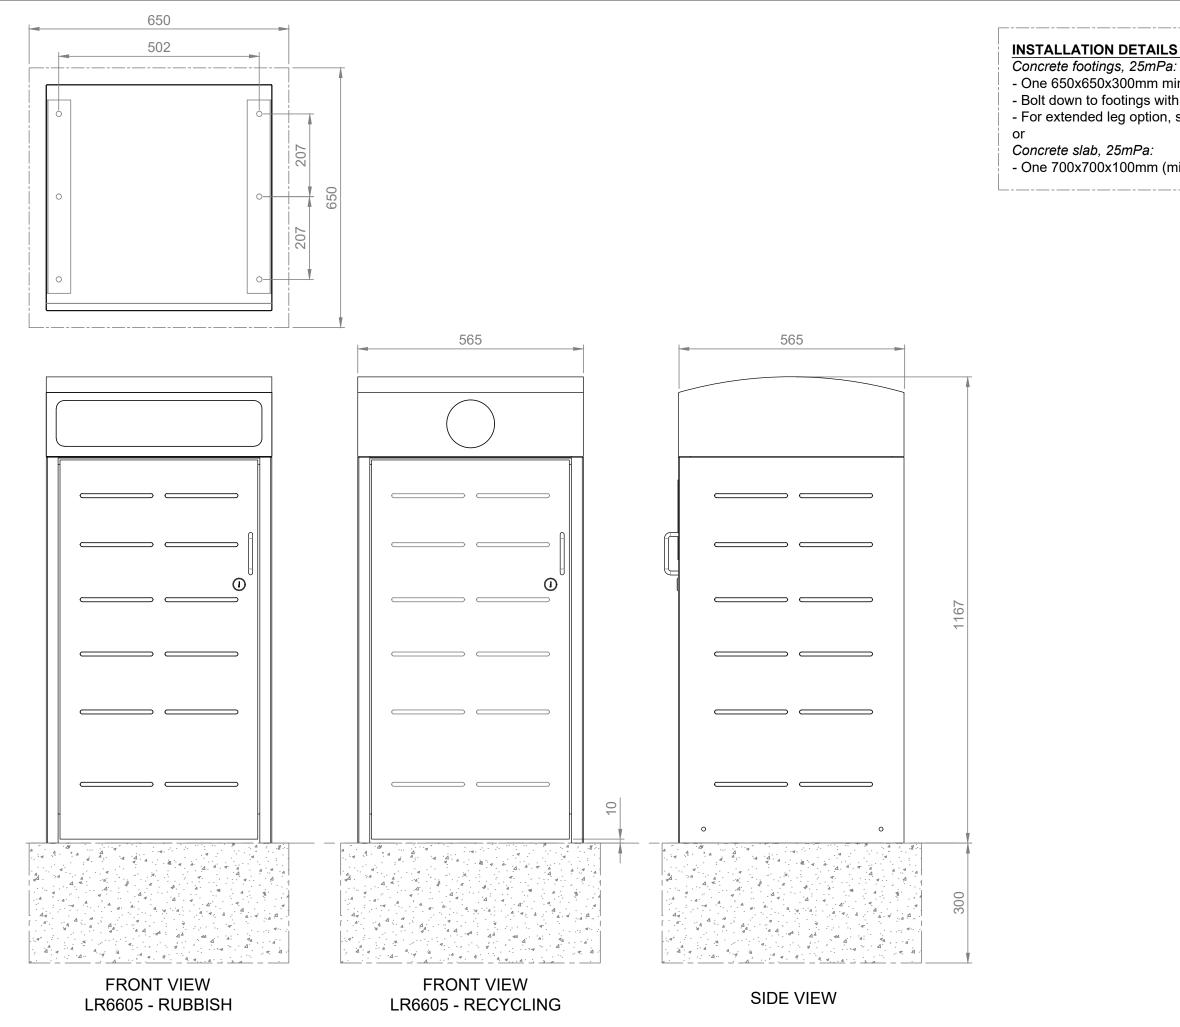

## INSTALLATION DETAILS (Recommendations only) Concrete footings, 25mPa: - One 650x650x300mm minimum footing size - Bolt down to footings with 6x M12x75mm Dynabolts or similar - For extended leg option, set product(s) into footings or Concrete slab, 25mPa: - One 700x700x100mm (minimum) thick slab recommended

Commercial Systems Australia Pty. Ltd.

42 Orchard St, Kilsyth South, VIC phone: (03) 9723 4111 fax: (03) 9723 3494 email: design@commercialsystems.com.au

Model Code: LR6605 Model Description: Urbania Bin Enclosre 120L

## Drawing: CS2290

Sheet Number: 0 Sheet Description: Installation

> Drawn By: G.Smith Date Drawn: 14.08.2015 Revision Number: 0

> > SCALE 1:1

ALL DIMENSIONS IN MILLIMETERS UNLESS OTHERWISE STATED ALL PARTS CENTRED UNLESS SPECIFIED