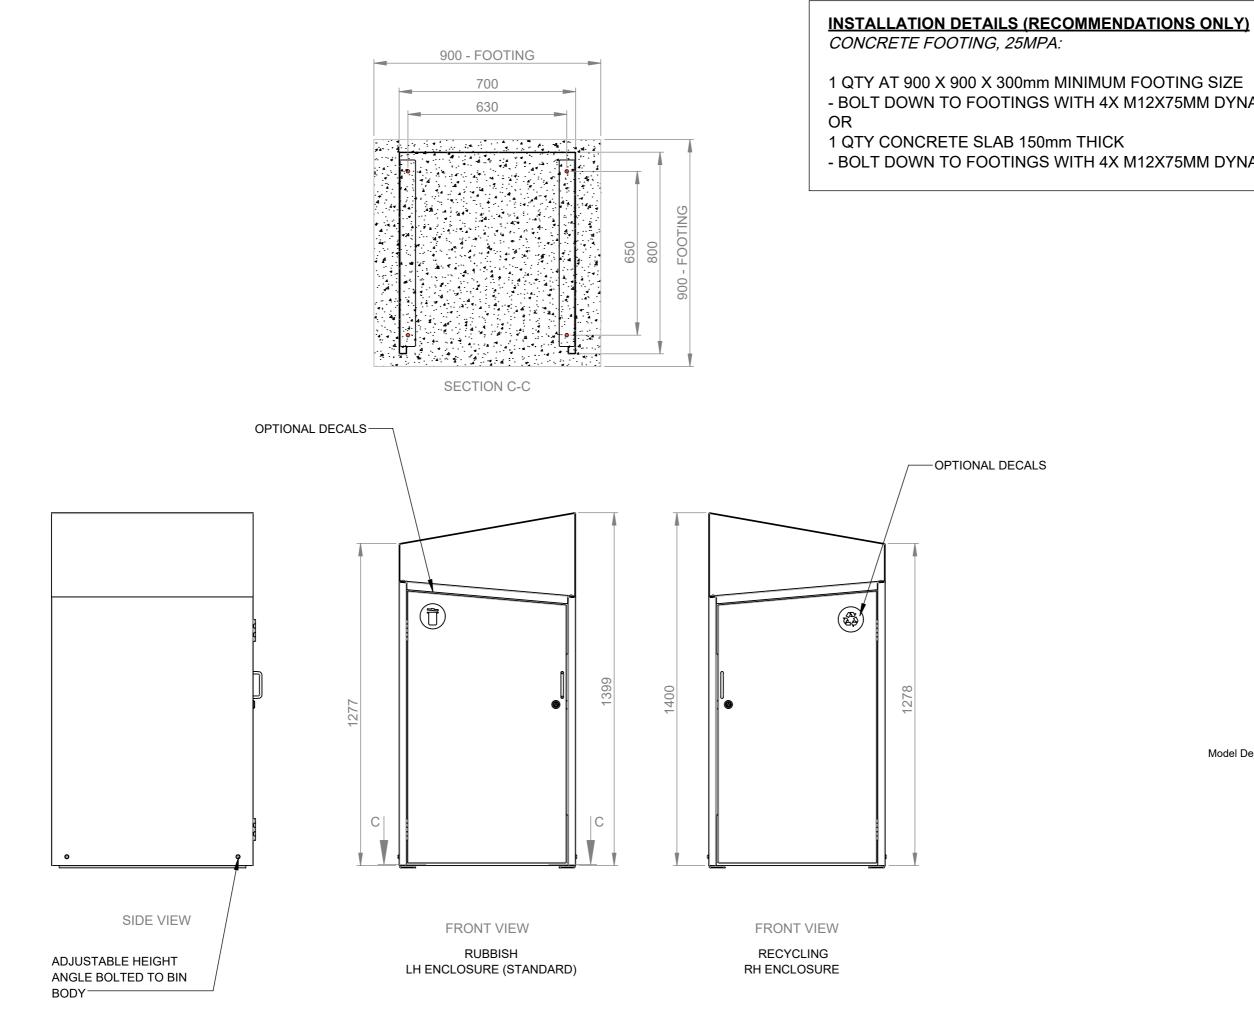

- BOLT DOWN TO FOOTINGS WITH 4X M12X75MM DYNABOLTS OR SIMILAR

- BOLT DOWN TO FOOTINGS WITH 4X M12X75MM DYNABOLTS OR SIMILAR

Commercial Systems Australia Pty. Ltd.

42 Orchard Street, Kilsyth South, VIC phone: (03) 9723 4111 fax: (03) 9723 3494 email: design@c ercialsystems.com.au

Model Code: LR6305 Model Description: Lisboa Bin Enclosure 240L

## Drawing: CS6204

Sheet Number: 10 Sheet Description: Install Drawing

> Drawn By: GS Date Drawn: 24/10/2019 Revision Number: 0 Revision Details: -SCALE 1:15

ALL DIMENSIONS IN MILLIMETERS UNLESS OTHERWISE STATED ALL PARTS CENTRED UNLESS SPECIFIED

## TOLERANCES

Х +/- 1mm X.X +/- 0.5mm X.XX +/- 0.05mm