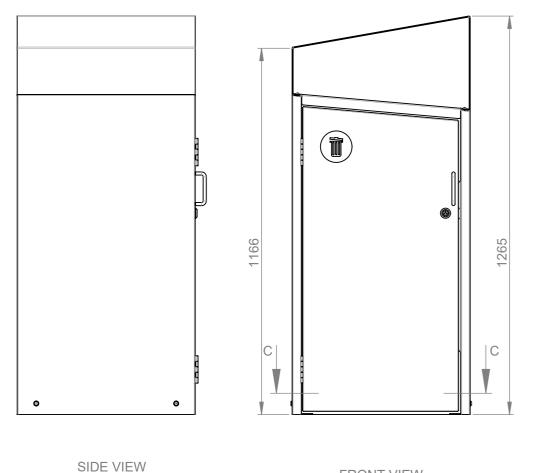

## 700 501 Ø13 SECTION C-C

## **INSTALLATION DETAILS (RECOMMENDATIONS ONLY)**

CONCRETE FOOTING, 25MPA:

- 1 QTY AT 700 X 700 X 100mm MINIMUM FOOTING SIZE
- BOLT DOWN TO FOOTINGS WITH 6QTY 12MMX75MM DYNABOLTS OR SIMILAR

RUBBISH

LH ENCLOSURE (STANDARD)

FRONT VIEW

Commercial Systems Australia Pty. Ltd.

42 Orchard Street, Kilsyth South, VIC phone: (03) 9723 4111 fax: (03) 9723 3494

Model Code: LR6300 Model Description: Lisboa Bin Enclosure 120L

## Drawing: CS6199

Sheet Number: 9 Sheet Description: Install Details

> Drawn By: GS Date Drawn: 24/10/2019 Revision Number: 1 GS14.09.2020 Revision Details: Updated Lid Style SCALE 1:12

ALL DIMENSIONS IN MILLIMETERS UNLESS OTHERWISE STATED
ALL PARTS CENTRED UNLESS SPECIFIED

> **TOLERANCES** +/- 1mm X.X +/- 0.5mm X.XX +/- 0.05mm

FRONT VIEW

RECYCLING RH ENCLOSURE SIDE VIEW