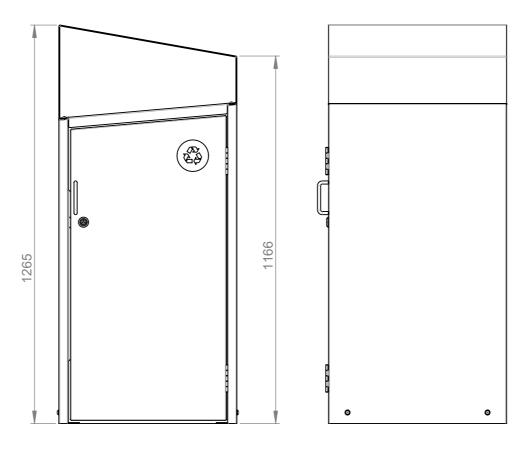

> **TOLERANCES** +/- 1mm X.X +/- 0.5mm X.XX +/- 0.05mm

FRONT VIEW

RECYCLING RH ENCLOSURE SIDE VIEW