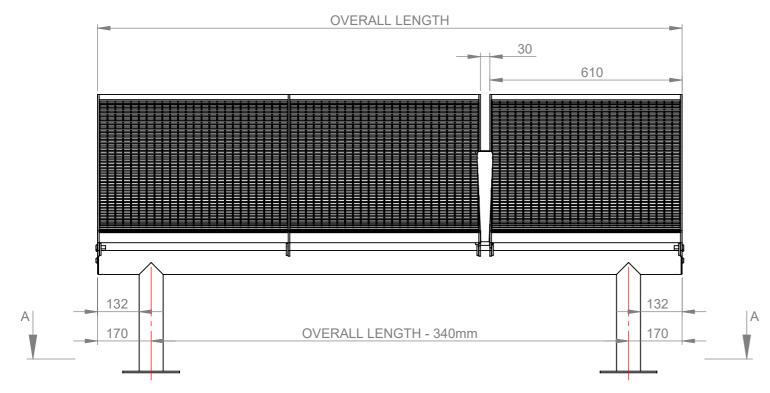

## **INSTALLATION DETAILS (RECOMMENDATIONS ONLY)**

CONCRETE FOOTING, 25MPA:

2 QTY AT 300 X 300 X 300mm MINIMUM FOOTING SIZE

- BOLT DOWN TO FOOTINGS WITH 8X M12X75MM DYNABOLTS OR SIMILAR
- FOR EXTENDED LEG SET LEG INTO FOOTINGS OR

CONCRETE SLAB MIN 100mm THICK (STATION DRAWINGS SUPERCEDE MIN REQUIREMENTS)

- BOLT DOWN TO FOOTINGS WITH 8X M12X75MM DYNABOLTS OR SIMILAR

Commercial Systems Australia Pty. Ltd.

42 Orchard Street, Kilsyth South, VIC phone: (03) 9723 4111 fax: (03) 9723 3494 mail: design@commercialsystems.com.au