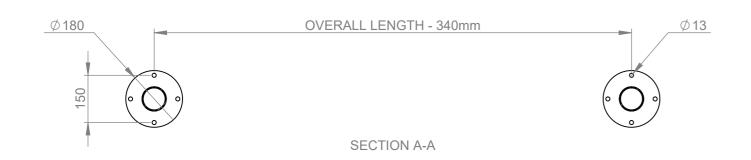

## **INSTALLATION DETAILS (RECOMMENDATIONS ONLY)**

CONCRETE FOOTING, 25MPA:

2 QTY AT 300 X 300 X 300mm MINIMUM FOOTING SIZE

- BOLT DOWN TO FOOTINGS WITH 8X M12X75MM DYNABOLTS OR SIMILAR
- FOR EXTENDED LEG SET LEG INTO FOOTINGS OR

CONCRETE SLAB MIN 100mm THICK (STATION DRAWINGS SUPERCEDE MIN REQUIREMENTS)

- BOLT DOWN TO FOOTINGS WITH 8X M12X75MM DYNABOLTS OR SIMILAR

Commercial Systems Australia Pty. Ltd.

42 Orchard Street, Kilsyth South, VIC phone: (03) 9723 4111 fax: (03) 9723 3494 mail: design@commercialsystems.com.au