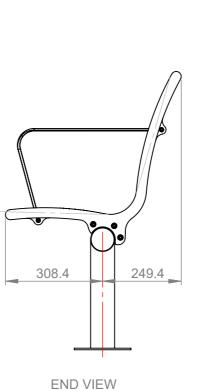

Model Code: HM3065-Model Description: Metro Seat

Sheet Description: Install

Drawn By: GS
Date Drawn: 29/06/2018
Revision Number: Revision Details:

ALL DIMENSIONS IN MILLIMETERS
UNLESS OTHERWISE STATED
ALL PARTS CENTRED UNLESS SPECIFIED