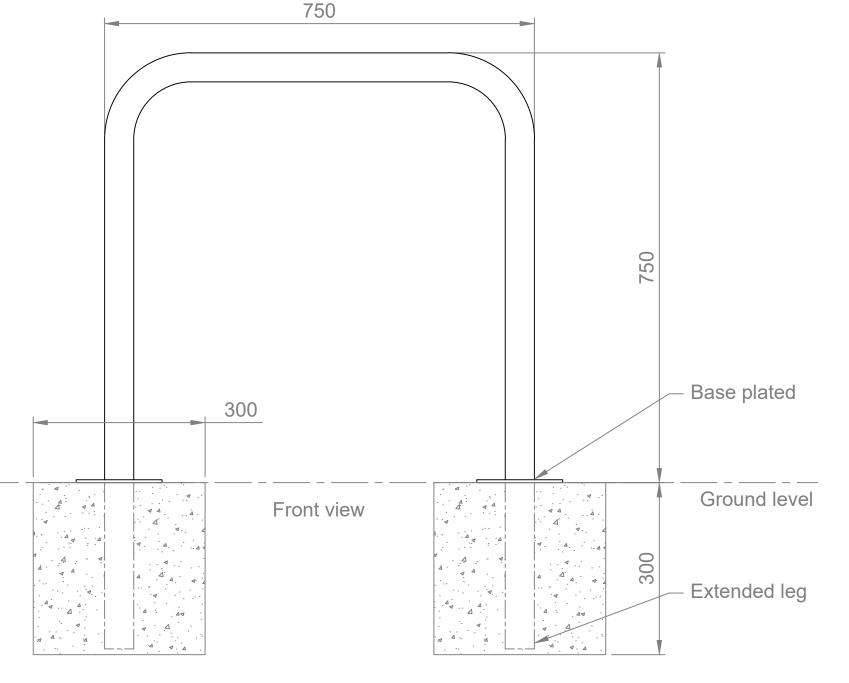

## **INSTALLATION DETAILS (Recommendations only)**

Concrete footings, 25mPa:

- Two 300x300x300mm minimum footing size
- Bolt down to footings with 6x M12x75mm Dynabolts or similar Concrete core drilling - For extended leg
- Core drill approximately Ø51mm to 300mm deep minimum
- Set furniture into footings and fill with concrete

Concrete slab, 25mPa:

- One 1050x500x100mm (minimum) thick slab recommended

Commercial Systems Australia Pty. Ltd.

42 Orchard St, Kilsyth South, VIC phone: (03) 9723 4111 fax: (03) 9723 3494

Model Code: BR7011 Model Description: Bike Leaning Rail