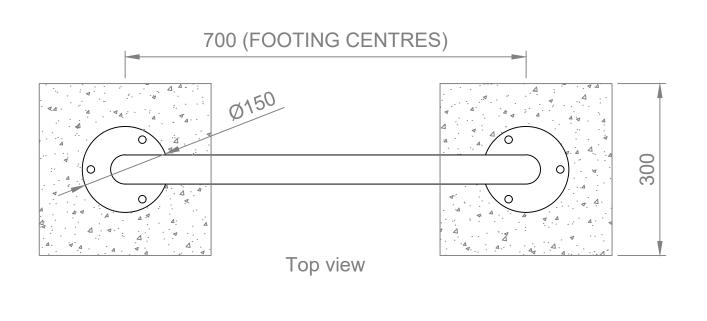

## **INSTALLATION DETAILS (Recommendations only)**

Concrete footings, 25mPa:

- Two 300x300x300mm minimum footing size
- Bolt down to footings with 6x M12x75mm Dynabolts or similar Concrete core drilling - For extended leg
- Core drill approximately Ø51mm to 300mm deep minimum
- Set furniture into footings and fill with concrete