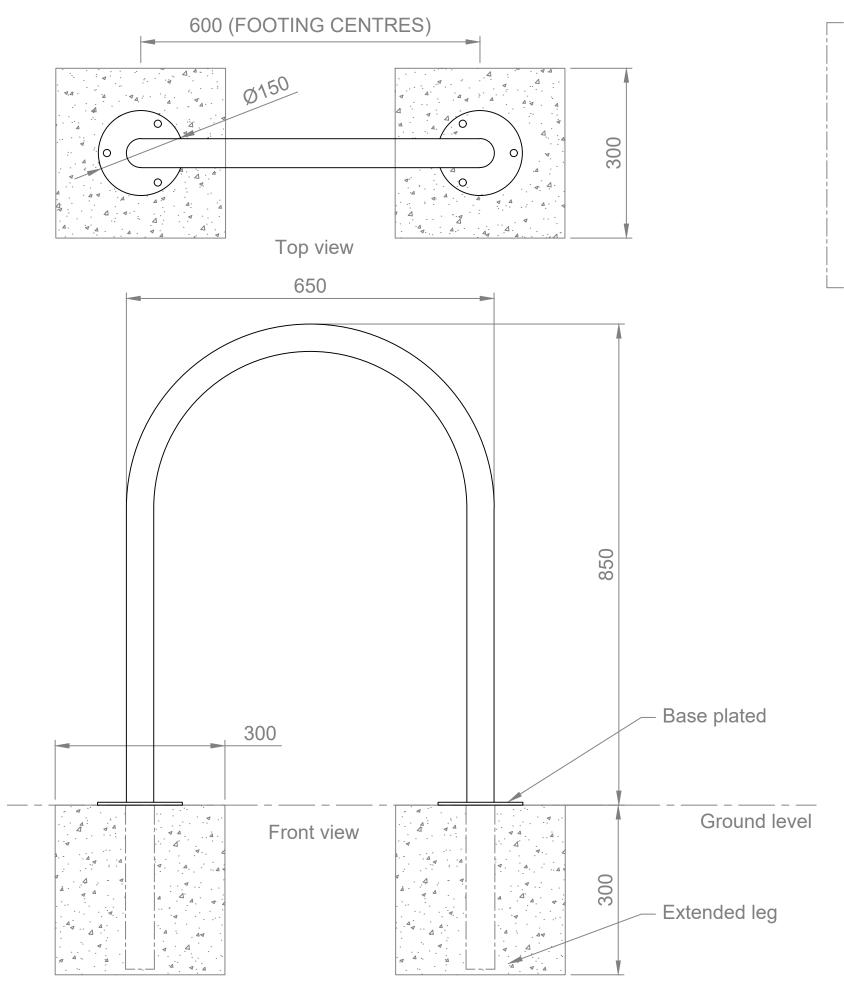

## **INSTALLATION DETAILS (Recommendations only)**

Concrete footings, 25mPa:

- Two 300x300x300mm minimum footing size
- Bolt down to footings with 6x M12x75mm Dynabolts or similar Concrete core drilling - For extended leg
- Core drill approximately Ø51mm to 300mm deep minimum
- Set furniture into footings and fill with concrete or

Concrete slab, 25mPa:

- One 1050x500x100mm (minimum) thick slab recommended

Commercial Systems Australia Pty. Ltd.

42 Orchard St, Kilsyth South, VIC phone: (03) 9723 4111 fax: (03) 9723 3494 email: design@commercialsystems.com.au

Model Code: BR7010 Model Description: Bike Leaning Rail

## Drawing: CS0080

Sheet Number: -Sheet Description: Installation

> Drawn By: C.Artemiou Date Drawn: 29.11.2010 Revision Number: 1

> > SCALE 1

ALL DIMENSIONS IN MILLIMETERS
UNLESS OTHERWISE STATED
ALL PARTS CENTRED UNLESS SPECIFIED