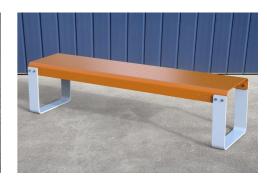

# HM3081: Edge Bench

# **DIMENSIONS**

Length: 1800mm | Width: 450mm | Height: 450mm

## **MATERIALS**

Bench Base: Mild steel

Legs and optional Arm Rests: Mild

Steel or Stainless Steel

#### **FINISHES**

Bench Base: Powdercoated

Legs and optional Arm Rests: Powdercoated, Hot Dipped Galvanised or Stainless Steel

Powdercoat colours can be mixed to suit project requirements.

Note: Any standard Dulux colour available for powdercoated frames. Click here for Dulux Powdercoating Chart.