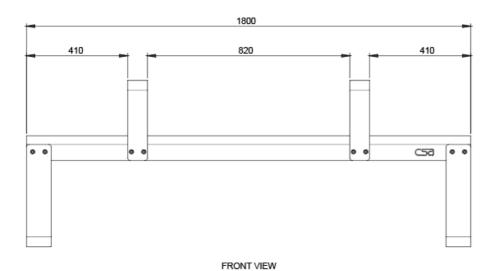

# HM3081: Edge Bench







# **DIMENSIONS**

Length: 1800mm | Width: 450mm | Height: 450mm

## **MATERIALS**

Bench Base: Mild steel

Legs and optional Arm Rests: Mild

Steel or Stainless Steel

#### **FINISHES**

Bench Base: Powdercoated

Legs and optional Arm Rests: Powdercoated, Hot Dipped Galvanised or Stainless Steel

Powdercoat colours can be mixed to suit project requirements.

Note: Any standard Dulux colour available for powdercoated frames. Click here for Dulux Powdercoating Chart.

Eternity, Zeus and Intensity ranges incur additional charges

## **FIXINGS**

Bolt down fixing | Extended leg

# **OTHER OPTIONS**

Custom perforations available upon request.



TOP VIEW