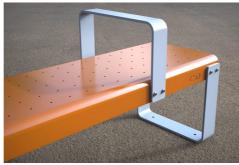

## **MATERIALS**

Bench Base: Mild steel

Legs and optional Arm Rests: Mild

Steel or Stainless Steel

## **FIXINGS**

Bolt down fixing | Extended leg