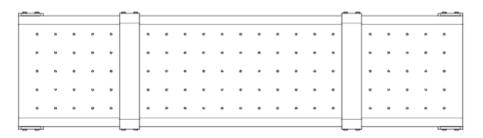

# HM3081: Edge Bench







# **DIMENSIONS**

Length: 1800mm | Width: 450mm | Height: 450mm

## **MATERIALS**

Bench Base: Mild steel

Legs and optional Arm Rests: Mild

Steel or Stainless Steel

#### **FINISHES**

Bench Base: Powdercoated

Legs and optional Arm Rests: Powdercoated, Hot Dipped Galvanised or Stainless Steel

Powdercoat colours can be mixed to suit project requirements.

Note: Any standard Dulux colour available for powdercoated frames. Click here for Dulux Powdercoating Chart.

Eternity, Zeus and Intensity ranges incur additional charges

## **FIXINGS**

Bolt down fixing | Extended leg

# **OTHER OPTIONS**

Custom perforations available upon request.



TOP VIEW