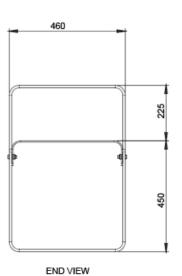

# HM3081: Edge Bench







# **DIMENSIONS**

Length: 1800mm | Width: 450mm | Height: 450mm

## **MATERIALS**

Bench Base: Mild steel

Legs and optional Arm Rests: Mild

Steel or Stainless Steel

#### **FINISHES**

Bench Base: Powdercoated

Legs and optional Arm Rests: Powdercoated, Hot Dipped Galvanised or Stainless Steel

Powdercoat colours can be mixed to suit project requirements.

Note: Any standard Dulux colour available for powdercoated frames. Click here for Dulux Powdercoating Chart.

Eternity, Zeus and Intensity ranges incur additional charges

## **FIXINGS**

Bolt down fixing | Extended leg

# **OTHER OPTIONS**

Custom perforations available upon request.



TOP VIEW