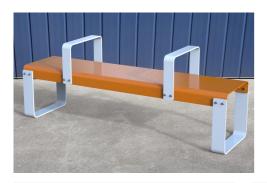

# HM3081: Edge Bench

# **DIMENSIONS**

Length: 1800mm | Width: 450mm | Height: 450mm

## **MATERIALS**

Bench Base: Mild steel

Legs and optional Arm Rests: Mild

Steel or Stainless Steel

#### **FINISHES**

Bench Base: Powdercoated

Legs and optional Arm Rests: Powdercoated, Hot Dipped Galvanised or Stainless Steel

Powdercoat colours can be mixed to suit project requirements.

Note: Any standard Dulux colour available for powdercoated frames. Click here for Dulux Powdercoating Chart.