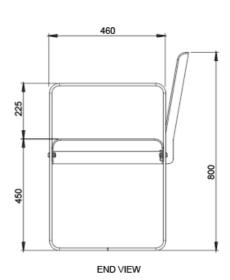

# HM3080: Edge Seat







## **DIMENSIONS**

Length: 1800mm | Width: 545mm | Height: 800mm

#### **MATERIALS**

Seat Base: Mild steel

Legs or Legs with Arms & Back Rest: Mild Steel or Stainless Steel

## **FINISHES**

Seat Base: Powdercoated

Legs or Legs with Arms & Back Rest: Powdercoated, Hot Dipped Galvanised or Stainless Steel

Powdercoat colours can be mixed to suit project requirements.

Note: Any standard Dulux colour available for powdercoated frames. Click here for Dulux Powdercoating Chart.

Eternity, Zeus and Intensity ranges incur additional charges

#### **FIXINGS**

Bolt down fixing | Extended leg

### **OTHER OPTIONS**

Custom perforations available upon request.



TOP VIEW