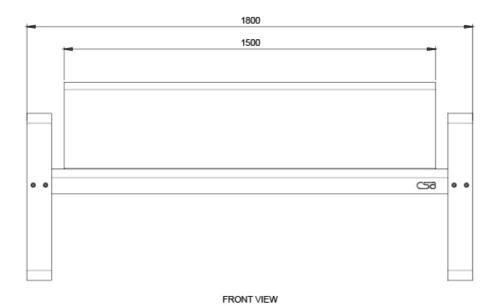

# HM3080: Edge Seat







## **DIMENSIONS**

Length: 1800mm | Width: 545mm | Height: 800mm

#### **MATERIALS**

Seat Base: Mild steel

Legs or Legs with Arms & Back Rest: Mild Steel or Stainless Steel

## **FINISHES**

Seat Base: Powdercoated

Legs or Legs with Arms & Back Rest: Powdercoated, Hot Dipped Galvanised or Stainless Steel

Powdercoat colours can be mixed to suit project requirements.

Note: Any standard Dulux colour available for powdercoated frames. Click here for Dulux Powdercoating Chart.

Eternity, Zeus and Intensity ranges incur additional charges

#### **FIXINGS**

Bolt down fixing | Extended leg

### **OTHER OPTIONS**

Custom perforations available upon request.



TOP VIEW