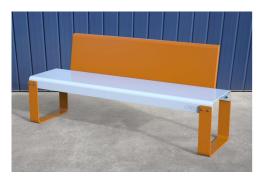

# HM3080: Edge Seat

## **DIMENSIONS**

Length: 1800mm | Width: 545mm | Height: 800mm

#### **MATERIALS**

Seat Base: Mild steel

Legs or Legs with Arms & Back Rest: Mild Steel or Stainless Steel

## **FINISHES**

Seat Base: Powdercoated

Legs or Legs with Arms & Back Rest: Powdercoated, Hot Dipped Galvanised or Stainless Steel

Powdercoat colours can be mixed to suit project requirements.

Note: Any standard Dulux colour available for powdercoated frames. Click here for Dulux Powdercoating Chart.