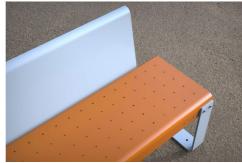

#### **MATERIALS**

Seat Base: Mild steel

Legs or Legs with Arms & Back Rest: Mild Steel or Stainless Steel

## **FINISHES**

Seat Base: Powdercoated

Legs or Legs with Arms & Back Rest: Powdercoated, Hot Dipped Galvanised or Stainless Steel

Powdercoat colours can be mixed to suit project requirements.

Note: Any standard Dulux colour available for powdercoated frames. Click here for Dulux Powdercoating Chart.

### **OTHER OPTIONS**

Custom perforations available upon request.

TOP VIEW