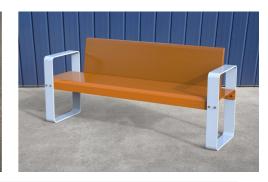

# HM3080: Edge Seat

## **DIMENSIONS**

Length: 1800mm | Width: 545mm | Height: 800mm

#### **MATERIALS**

Seat Base: Mild steel

Legs or Legs with Arms & Back Rest: Mild Steel or Stainless Steel

## **FINISHES**

Seat Base: Powdercoated

Legs or Legs with Arms & Back Rest: Powdercoated, Hot Dipped Galvanised or Stainless Steel

Powdercoat colours can be mixed to suit project requirements.

Note: Any standard Dulux colour available for powdercoated frames. Click here for Dulux Powdercoating Chart.