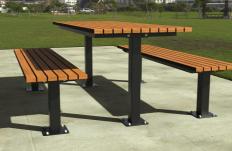

## TM4041-40: Yard Setting

**Wheelchair Accessible** 

DDA

DDA

#### DIMENSIONS

Length: 1800mm | Width: 1640mm | Height: 750mm

#### MATERIALS

Frame: Mild steel Battens: Australian Hardwood Timber | Enviroslat Recycled Battens

#### **FINISHES**

Frame: Powdercoated | Galvanised Battens: Quantum oil | Enviroslat woodgrain

FIXINGS Bolt down fixing | Extended leg