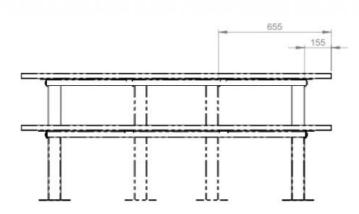

DDA

#### DIMENSIONS

Length: 1800mm | Width: 1640mm | Height: 750mm

#### MATERIALS

Frame: Mild steel Battens: Australian Hardwood Timber | Enviroslat Recycled Battens

#### **FINISHES**

Frame: Powdercoated | Galvanised Battens: Quantum oil | Enviroslat woodgrain



FIXINGS Bolt down fixing | Extended leg

### **OTHER OPTIONS**

Custom modifications available

| 1            | 800 | - |
|--------------|-----|---|
|              |     |   |
| <br>         |     |   |
| <br>         |     |   |
|              |     |   |
| <br>         |     |   |
|              |     |   |
| <br>         |     |   |
| <br><u> </u> |     |   |
|              |     |   |
| <br>•••      |     |   |
| <br>         |     |   |
| <br>         |     |   |
| <br>         |     |   |
|              |     |   |