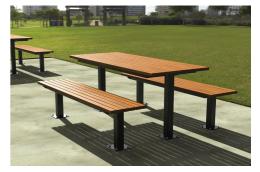

## TM4041-40: Yard Setting

**Wheelchair Accessible** 

DDA

DDA

#### DIMENSIONS

Length: 1800mm | Width: 1640mm | Height: 750mm

#### MATERIALS

Frame: Mild steel Battens: Australian Hardwood Timber | Enviroslat Recycled Battens

#### **FINISHES**

Frame: Powdercoated | Galvanised Battens: Quantum oil | Enviroslat woodgrain

FIXINGS Bolt down fixing | Extended leg