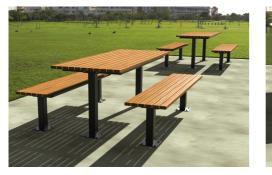

## TM4041-40: Yard Setting

**Wheelchair Accessible** 

DDA

DDA

#### DIMENSIONS

Length: 1800mm | Width: 1640mm | Height: 750mm

#### MATERIALS

Frame: Mild steel Battens: Australian Hardwood Timber | Enviroslat Recycled Battens

#### **FINISHES**

Frame: Powdercoated | Galvanised Battens: Quantum oil | Enviroslat woodgrain

FIXINGS Bolt down fixing | Extended leg