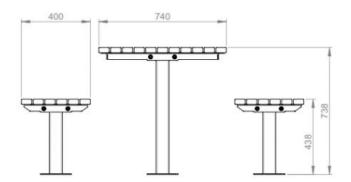

DA

#### DIMENSIONS

Length: 1800mm | Width: 1640mm | Height: 750mm

#### MATERIALS

Frame: Mild steel Battens: Australian Hardwood Timber | Enviroslat Recycled Battens

#### **FINISHES**

Frame: Powdercoated | Galvanised Battens: Quantum oil | Enviroslat woodgrain



FIXINGS Bolt down fixing | Extended leg

### **OTHER OPTIONS**

Custom modifications available

| 1            | 800 | - |
|--------------|-----|---|
|              |     |   |
| <br>         |     |   |
| <br>         |     |   |
|              |     |   |
| <br>         |     |   |
|              |     |   |
| <br>         |     |   |
| <br><u> </u> |     |   |
|              |     |   |
| <br>•••      |     |   |
| <br>         |     |   |
| <br>         |     |   |
| <br>         |     |   |
|              |     |   |