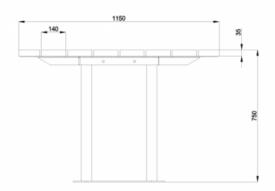

## **DIMENSIONS**

Diameter: 1150mm or 1750mm | Height: 750mm Table Diameter: 350mm | Height: 450mm Stool

Planteter: econim | Freight: Teemin eteel

1150mm Table - Recommend 6-7 Stools

1750mm Table - Recommend 8-10 Stools