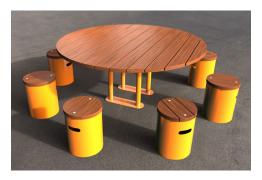

# TM4713-10: Large Circular Table Setting

Wheelchair Accessible

## **DIMENSIONS**

Diameter: 1150mm or 1750mm | Height: 750mm Table Diameter: 350mm | Height: 450mm Stool

Planteter: econim | Freight: Teemin eteel

1150mm Table - Recommend 6-7 Stools

1750mm Table - Recommend 8-10 Stools