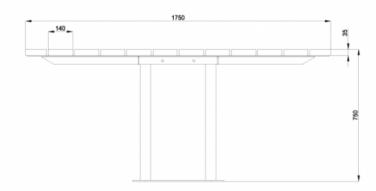

## **DIMENSIONS**

Diameter: 1150mm or 1750mm | Height: 750mm Table Diameter: 350mm | Height: 450mm Stool

Planteter: econim | Freight: Teemin eteel

1150mm Table - Recommend 6-7 Stools

1750mm Table - Recommend 8-10 Stools