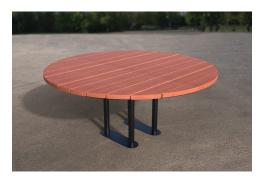

# TM4713-10: Large Circular Table Setting

Wheelchair Accessible

## **DIMENSIONS**

Diameter: 1150mm or 1750mm | Height: 750mm Table Diameter: 350mm | Height: 450mm Stool

Planteter: econim | Freight: Teemin eteel

1150mm Table - Recommend 6-7 Stools

1750mm Table - Recommend 8-10 Stools