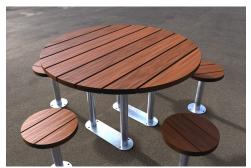

# TM4713-10: Large Circular Table Setting

Wheelchair Accessible

## **DIMENSIONS**

Diameter: 1150mm or 1750mm | Height: 750mm Table Diameter: 350mm | Height: 450mm Stool

Planteter: econim | Freight: Teemin eteel

1150mm Table - Recommend 6-7 Stools

1750mm Table - Recommend 8-10 Stools