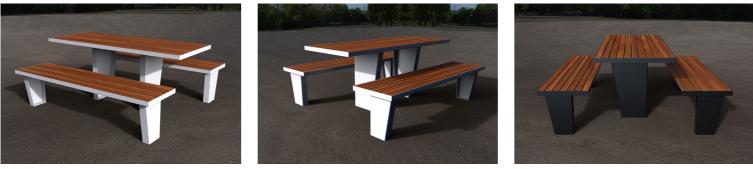

## TM4702-01: Lisboa Picnic Setting

DIMENSIONS Length: 1800mm | Width: 466mm, 730mm | Height: 450mm, 750mm