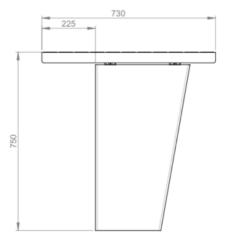

## TM4702-01: Lisboa Picnic Setting

DIMENSIONS Length: 1800mm | Width: 466mm, 730mm | Height: 450mm, 750mm