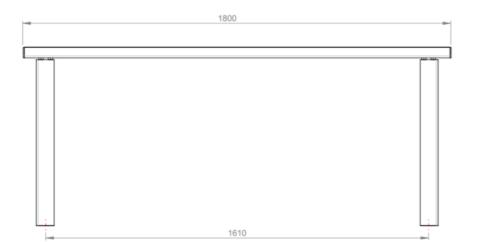

## TM4702-01: Lisboa Picnic Setting

DIMENSIONS Length: 1800mm | Width: 466mm, 730mm | Height: 450mm, 750mm